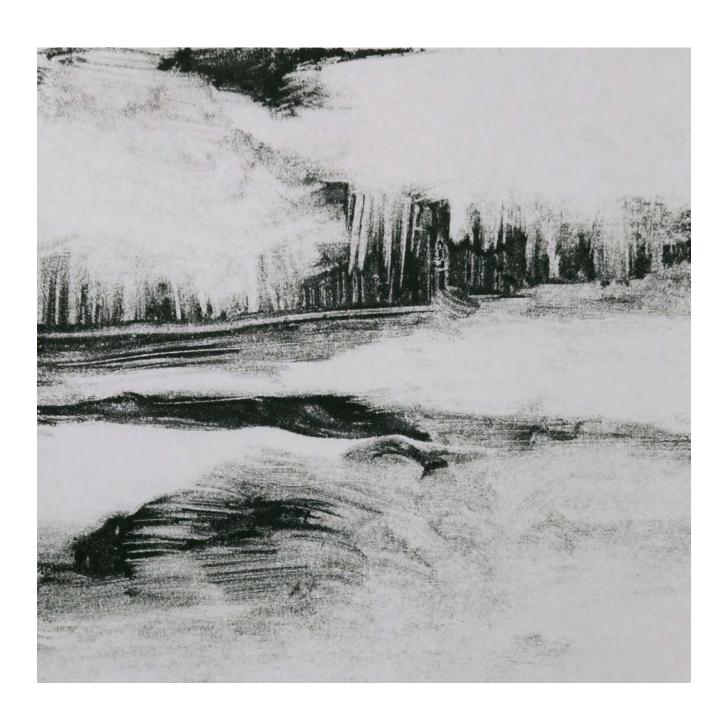

Winter days By Susy Cirina 19h x 19.5w cm Monotype on Awagami Paper framed \$260 SOLD

Across the river
By Susy Cirina
19h x 19.5w cm
Monotype on Awagami Paper framed
\$260 SOLD

Journey of a life 1 By Susy Cirina 49h x 41w cm Monotype on Awagami Paper framed \$550

In mourning of a broken vessel By Susy Cirina 60h x 30w cm Monotype on Paper framed \$650

Journey of a life 2 By Susy Cirina 48h x 38w cm Monotype on Awagami Paper framed \$530

Where they dwell along the Yarra By Susy Cirina 12h x 16w cm Monotype on Paper framed \$200

Gust By Susy Cirina 12.3h x 10w cm Monotype on Awagami Paper framed \$190 SOLD

Flow in the still By Susy Cirina 10h x 12.5w cm Monotype on Awagami Paper framed \$190 SOLD

We march toward charred remains By Susy Cirina 10h x 12.5w cm Monotype on Awagami Paper framed \$190