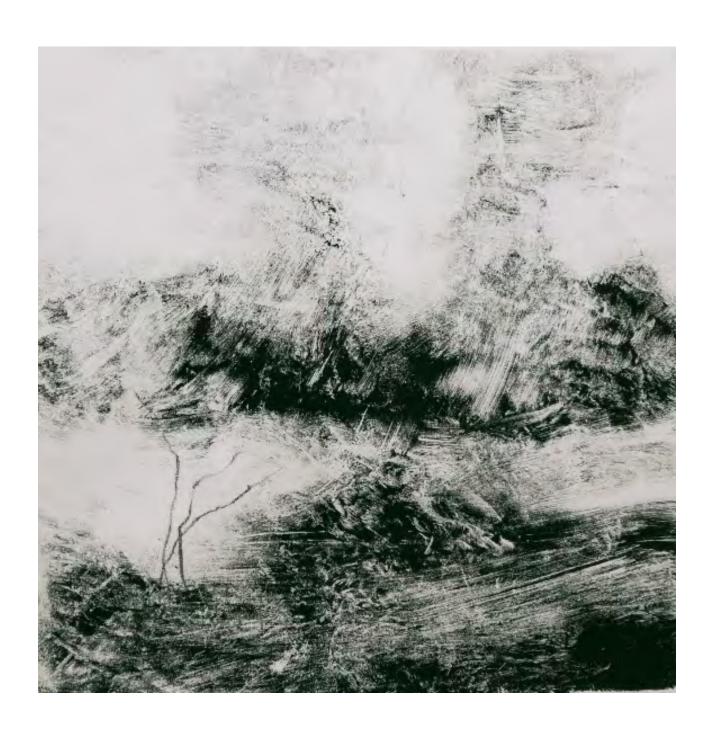

Gust By Susy Cirina 12.3h x 10w cm Monotype on Awagami Paper framed \$190 SOLD

Flow in the still By Susy Cirina 10h x 12.5w cm Monotype on Awagami Paper framed \$190 SOLD

We march toward charred remains By Susy Cirina 10h x 12.5w cm Monotype on Awagami Paper framed \$190