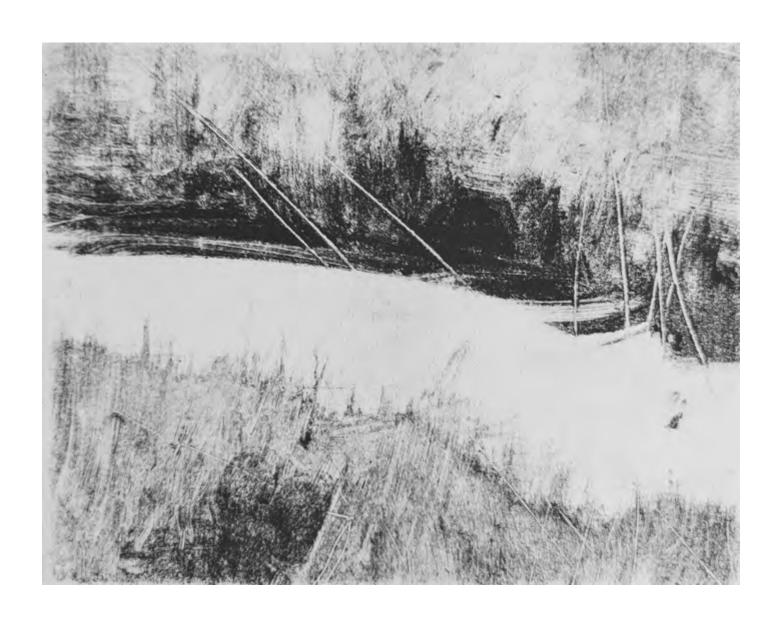

Winter days By Susy Cirina 19h x 19.5w cm Monotype on Awagami Paper framed \$260 SOLD

Across the river
By Susy Cirina
19h x 19.5w cm
Monotype on Awagami Paper framed
\$260 SOLD

Journey of a life 1 By Susy Cirina 49h x 41w cm Monotype on Awagami Paper framed \$550