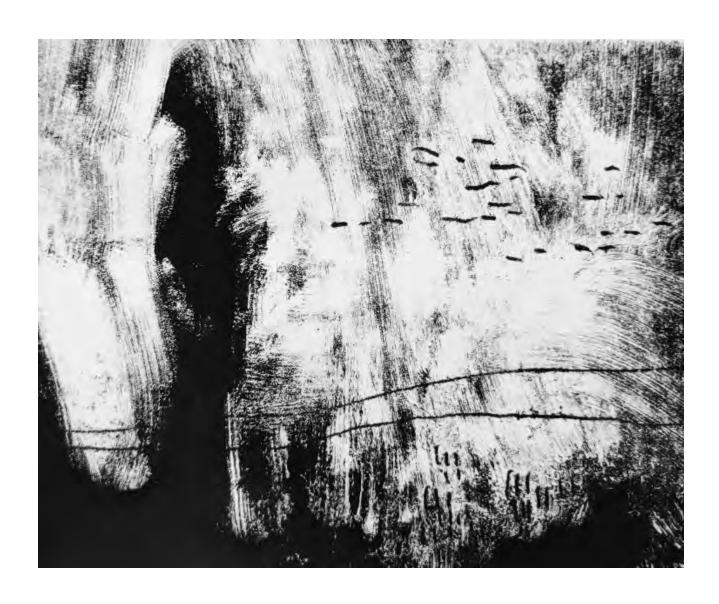

Winter days By Susy Cirina 19h x 19.5w cm Monotype on Awagami Paper framed \$260 SOLD

Across the river
By Susy Cirina
19h x 19.5w cm
Monotype on Awagami Paper framed
\$260 SOLD

Journey of a life 1 By Susy Cirina 49h x 41w cm Monotype on Awagami Paper framed \$550