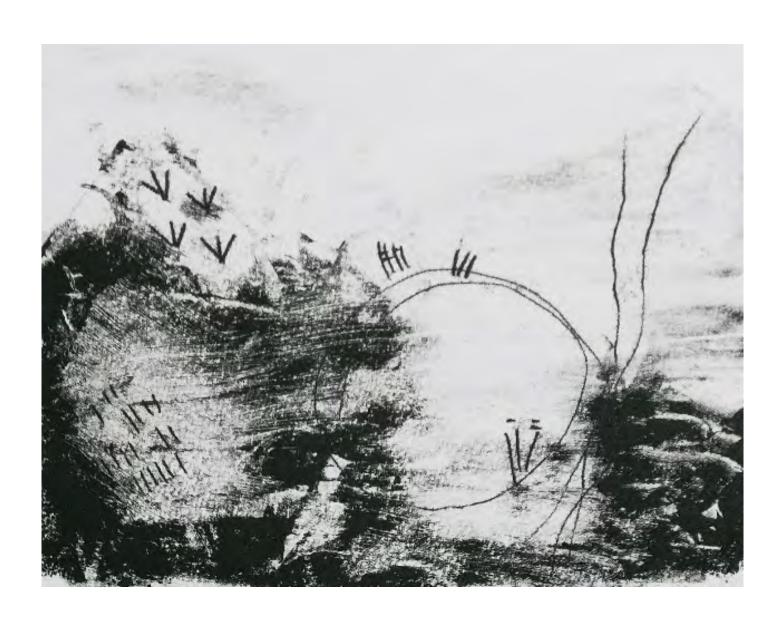

Winter days By Susy Cirina 19h x 19.5w cm Monotype on Awagami Paper framed \$260 SOLD

Across the river
By Susy Cirina
19h x 19.5w cm
Monotype on Awagami Paper framed
\$260 SOLD

Journey of a life 1 By Susy Cirina 49h x 41w cm Monotype on Awagami Paper framed \$550