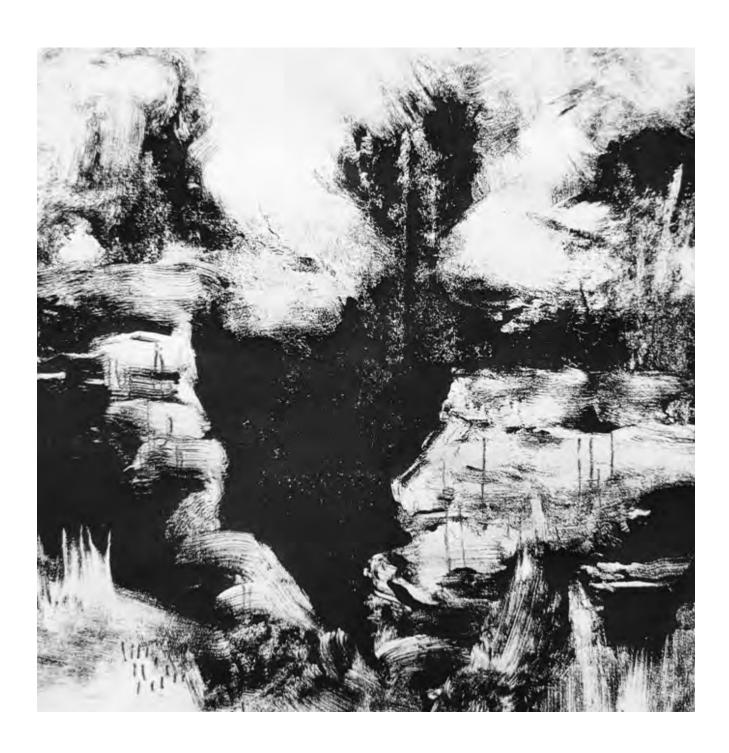

Gust By Susy Cirina 12.3h x 10w cm Monotype on Awagami Paper framed \$190 SOLD

Flow in the still By Susy Cirina 10h x 12.5w cm Monotype on Awagami Paper framed \$190 SOLD

We march toward charred remains By Susy Cirina 10h x 12.5w cm Monotype on Awagami Paper framed \$190